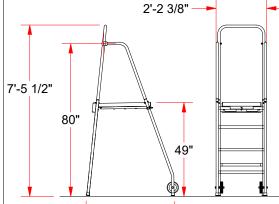

## VRS-6000 FOLDING REFEREE STAND

CONSTRUCTED OF STURDY 1-5/16" DIAMETER STEEL

4" NON-MARRING WHEELS

- VINYL COATED AND PADDED PLAFORM

- OPTIONAL PADDING (VRS-60P)

NON-SLIP FOOT TREADS

FEATURES:

- > CONSTRUCTED OF STURDY 1-5/16" DIAMETER STEEL
- > GREY POWERED COATED FINISH
- > VINYL COATED AND PADDED PLATFORM FOR REFEREE COMFORT
- > ALL WELDED FRAME SUPPORT WITH NON-SLIP FOOT TREADS
- > FOLDS TO 84" H x 30" W x 10" D FOR COMPACT STORAGE
- > VINYL COATED, PADDED PLATFORM IS 48" ABOVE FLOOR
- > WHEELS ON FRONT LEG FOR EASY TRANSPORT
- > INCLUDES WELDED FRAME PLATFORM SUPPORT, FOUR LEGS WITH PROTECTIVE RUBBER TIPS AND FOUR 4" NON-MARRING WHEELS
  > 250 lbs MAXIMUM USER WEIGHT

OPTIONS:

> EDGE PADDING FOR REFEREE STAND (VRS-60P)

3'-10"