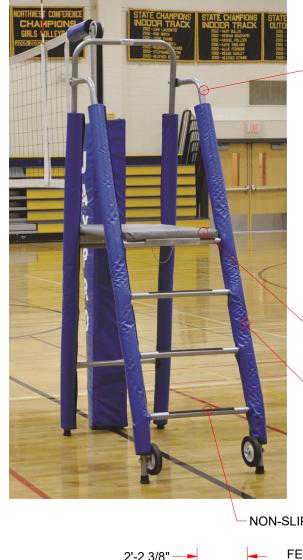

## VRS-6000 FOLDING REFEREE STAND

CONSTRUCTED OF STURDY 1-5/16" DIAMETER STEEL

4" NON-MARRING WHEELS

- VINYL COATED AND PADDED PLAFORM

- OPTIONAL PADDING (VRS-60P)

NON-SLIP FOOT TREADS

FEATURES:

- > CONSTRUCTED OF STURDY 1-5/16" DIAMETER STEEL
- > GREY POWERED COATED FINISH
- > VINYL COATED AND PADDED PLATFORM FOR REFEREE COMFORT
- > ALL WELDED FRAME SUPPORT WITH NON-SLIP FOOT TREADS
- > FOLDS TO 84" H x 30" W x 10" D FOR COMPACT STORAGE
- > VINYL COATED, PADDED PLATFORM IS 48" ABOVE FLOOR
- > WHEELS ON FRONT LEG FOR EASY TRANSPORT
- > INCLUDES WELDED FRAME PLATFORM SUPPORT, FOUR LEGS WITH PROTECTIVE RUBBER TIPS AND FOUR 4" NON-MARRING WHEELS
  > 250 lbs MAXIMUM USER WEIGHT

OPTIONS:

> EDGE PADDING FOR REFEREE STAND (VRS-60P)

3'-10"