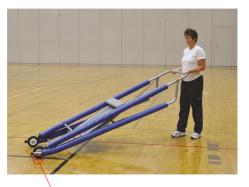

## VRS-6000 FOLDING REFEREE STAND

CONSTRUCTED OF STURDY 1-5/16" DIAMETER STEEL

4" NON-MARRING WHEELS

- VINYL COATED AND PADDED PLAFORM

- OPTIONAL PADDING (VRS-60P)

NON-SLIP FOOT TREADS

FEATURES:

- > CONSTRUCTED OF STURDY 1-5/16" DIAMETER STEEL
- > GREY POWERED COATED FINISH
- > VINYL COATED AND PADDED PLATFORM FOR REFEREE COMFORT
- > ALL WELDED FRAME SUPPORT WITH NON-SLIP FOOT TREADS
- > FOLDS TO 84" H x 30" W x 10" D FOR COMPACT STORAGE
- > VINYL COATED, PADDED PLATFORM IS 48" ABOVE FLOOR
- > WHEELS ON FRONT LEG FOR EASY TRANSPORT
- > INCLUDES WELDED FRAME PLATFORM SUPPORT, FOUR LEGS WITH PROTECTIVE RUBBER TIPS AND FOUR 4" NON-MARRING WHEELS
  > 250 lbs MAXIMUM USER WEIGHT